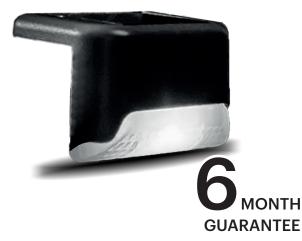

## **PRODUCT DETAILS**

| Color Mode          | Single Color              |
|---------------------|---------------------------|
| Material            | Plastic                   |
| Shape               | Rectangle                 |
| Wattage reference   | -                         |
| Lumen Output        | 3 lumen                   |
| Dimmable            | No                        |
| Battery replaceable | Yes                       |
| Power source        | Powered by the Sun        |
| Battery included    | 3x 1,2V Ni-MH Rechargeab- |
|                     | le 200mAh AAA batteries   |
| Modes               | On/Off                    |
| Wire                | Not required              |
| Included            | 6x Mounting screws        |
|                     | 6x Wall plugs, fittings   |
| Dimensions          | 80x45x45mm                |
| Lifetime            | 6-8h                      |
| Worktime            | 60.000h                   |
| IP                  | IP44                      |