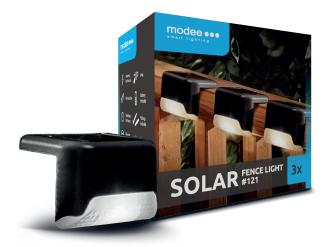

Product name Valid from Modee Lighting LED Solar Fence Lights WS121 (3pcs/set) 2023.09.11.

Order it online! www.smokingacc.hu Email us: info@smokingacc.hu

## **PACKAGING DETAILS**

| Packaging type     | color packaging |
|--------------------|-----------------|
| Quantity/packaging | 3               |
| Size/packaging     | 84x62x90mm      |
| Quantity/carton    | 24 set          |
| Size/carton        | 380x180x180mm   |
|                    |                 |